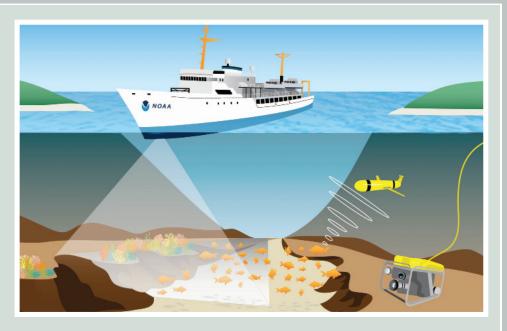

### PLANNED PRODUCTS

NCCOS efforts will include the characterization of seafloor habitats, morphology, and topology through the use of high resolution multibeam sonar surveys; optical ground-truthing surveys; substrate and grain-size characterization; characterizing fish abundance and distribution using fishery acoustics; and regional hard bottom prediction

modeling. It is anticipated that NOAA's Office of Marine and Aircraft Operations (OMAO) ship assets will be utilized to conduct survey efforts in FY17 (acoustic surveys) and FY18 (ground-truthing). Twenty-five sea days onboard the NOAA ship Nancy Foster have been scheduled for September 2017 to conduct the first year of ship-based surveys in the New York Wind Energy Area. NCCOS work will allow BOEM to quickly evaluate industry proposals.